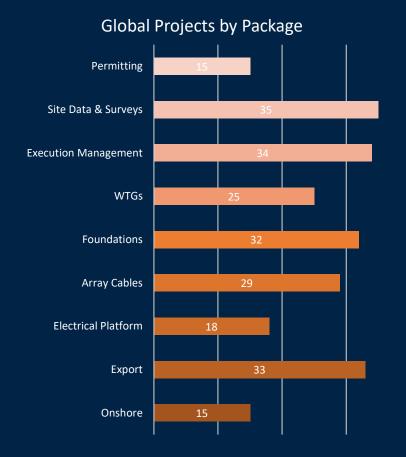

### Our Expertise

Our expertise covers all asset types and management processes for delivering an offshore wind project, in both mature and newly established markets. Including:

**Platforms** 

Cables

Foundations

Floating

WTGs

Landfall

**Onshore Works** 

Fabrication

Ports & Logistics

Offshore Operations

### Our Team's Experience

Our team have a breadth of global offshore wind project experience. They have worked in the mature and newly establishing markets, sharing knowledge and learning across all the Phases and Packages.